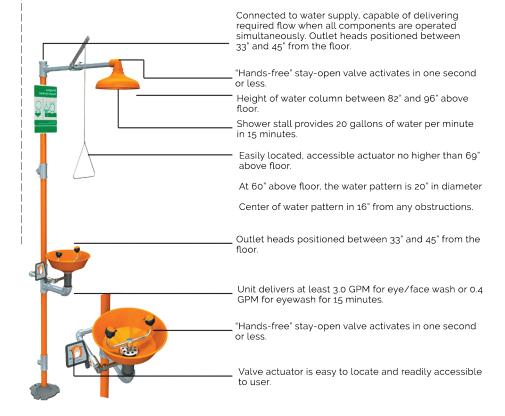

## **Features**

- ANSI Z358.1-2009 compliant shower performance
- ANSI Z358.1-2009-compliant eye wash station
- ANSI required 8-ft. interior height
- Minimum 325 gallons of fresh water capacity
- Insulated cabin
- Circulating pump with cold weather thermostat
- Self-contained diesel powered generator GPS
- monitoring for power and temperature control

First line of defense to protect workers against chemical related incidents.

OSHA compliant, emergency eyewash and shower for use where eyes or body parts may be exposed to corrosive materials. Provides immediate drenching or flushing of eyes and body in the event of an accident.