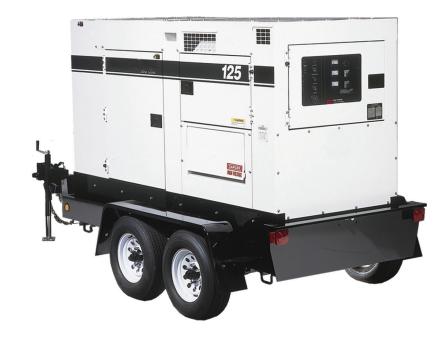

## **DIESEL GENERATORS**

## Features

- Sizes range from 25 kVA to 560 kVA
- Trailer mounted for easy transport
- Sound attenuated for quiet operation
- Reliable diesel power
- Extended run-time fuel tanks
- 3-phase 240/480V output
- Single phase 120/240V
- output controls

Sturdy and reliable portable power solutions.

Gravity delivers a mobile power generation solution that provides optimal performance and reliability for stand-by and prime power applications. Gravity Diesel Generators are available in various sizes to meet any power generation application.