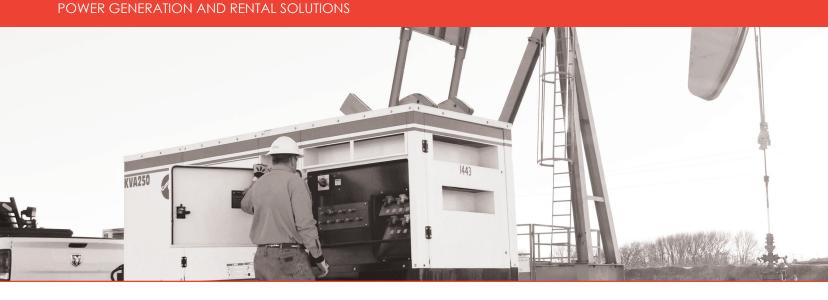

## **DIESEL GENERATORS**

## Features

- Sizes range from 25 kVA to 560 kVA
- Trailer mounted for easy transport
- Sound attenuated for quiet operation
- Reliable diesel power
- Extended run-time fuel tanks
- 3-phase 240/480V output
- Single phase 120/240V
- output controls

Sturdy and reliable portable power solutions.

Gravity delivers a mobile power generation solution that provides optimal performance and reliability for stand-by and prime power applications. Gravity Diesel Generators are available in various sizes to meet any power generation application.