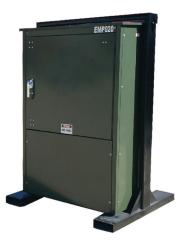

## **ELECTRIC MAINTENANCE PANEL**

## Features

- Land multiple loads for maintenance
- Safe and simple to use
- No interruption in service
- No costly down time

Our commitment to equipment performance and our uptime guarantee.

Gravity knows the importance and costs associated with equipment that needs to be taken out of service for routine maintenance or repair. We utilize Electric Maintenance Panels (EMP) when servicing equipment. EMP's are designed for servicing generators with no interruption in power. Electricians are able to land multiple generators and loads, to services more than one piece of equipment at any given time. The box allows another generator to be paralleled to the current load, allowing the existing generator to be shut down and serviced with no down time.