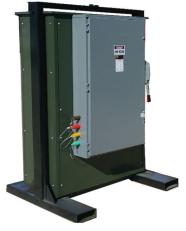

## **ELECTRIC MAINTENANCE PANEL**

## Features

- Land multiple loads for maintenance
- Safe and simple to use
- No interruption in service
- No costly down time

Our commitment to equipment performance and our uptime guarantee.

Gravity knows the importance and costs associated with equipment that needs to be taken out of service for routine maintenance or repair. We utilize Electric Maintenance Panels (EMP) when servicing equipment. EMP's are designed for servicing generators with no interruption in power. Electricians are able to land multiple generators and loads, to services more than one piece of equipment at any given time. The box allows another generator to be paralleled to the current load, allowing the existing generator to be shut down and serviced with no down time.