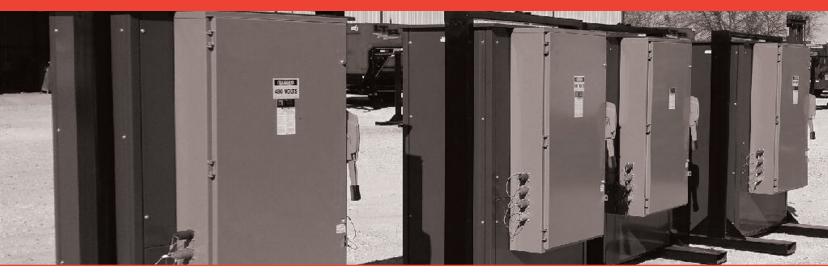

## **ELECTRIC MAINTENANCE PANEL**

## Features

- Land multiple loads for maintenance
- Safe and simple to use
- No interruption in service
- No costly down time

Our commitment to equipment performance and our uptime guarantee.

Gravity knows the importance and costs associated with equipment that needs to be taken out of service for routine maintenance or repair. We utilize Electric Maintenance Panels (EMP) when servicing equipment. EMP's are designed for servicing generators with no interruption in power. Electricians are able to land multiple generators and loads, to services more than one piece of equipment at any given time. The box allows another generator to be paralleled to the current load, allowing the existing generator to be shut down and serviced with no down time.