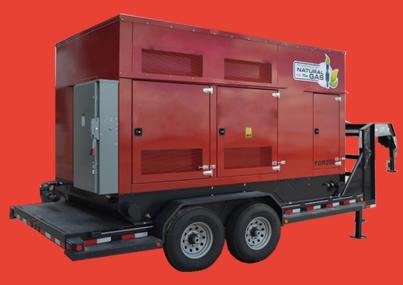

# **NATURAL GAS GENERATORS**

# WHY NATURAL GAS GENERATORS?

Reliable, cost-effective power in remote locations where pole power is not yet available.

Natural Gas Generators use produced well head gas, flare gas or Liquid Propane as its fuel source.

#### **APPLICATIONS**

Natural Gas Generators Power:

- Drilling Sites
- Completion Sites
- Production Sites
- Water Disposal Sites
- Compression Sites
- Artificial Lift Pumps
- Crew Housing

Gravity has been the pioneer in Natural Gas Generator development and has invested in the product line to offer the newest and most reliable fleet of NG Gensets in the industry.