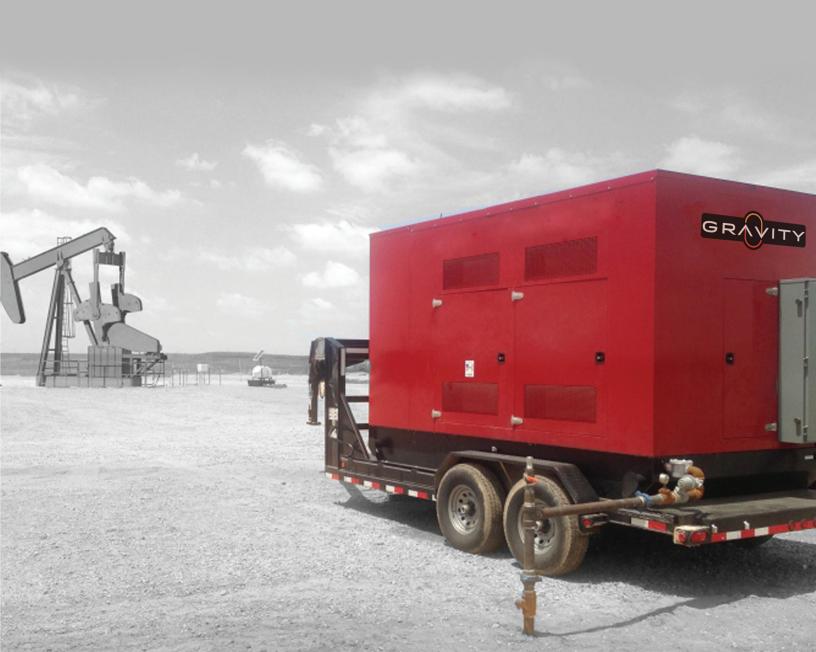

# **NATURAL GAS GENERATORS**

# WHY NATURAL GAS GENERATORS?

Reliable, cost-effective power in remote locations where pole power is not yet available.

Natural Gas Generators use produced well head gas, flare gas or Liquid Propane as its fuel source.

#### **APPLICATIONS**

Natural Gas Generators Power:

- Drilling Sites
- Completion Sites
- Production Sites
- Water Disposal Sites
- Compression Sites
- Artificial Lift Pumps
- Crew Housing

Gravity has been the pioneer in Natural Gas Generator development and has invested in the product line to offer the newest and most reliable fleet of NG Gensets in the industry.