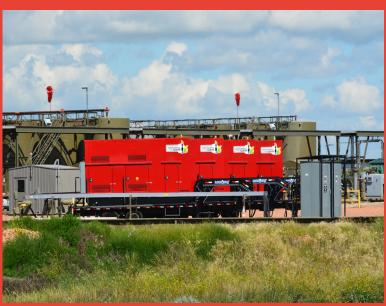

# **Scaling Power To Meet Demand**

Paralleling multiple generators creates redundancy and ensures adequate power is available to power every job.