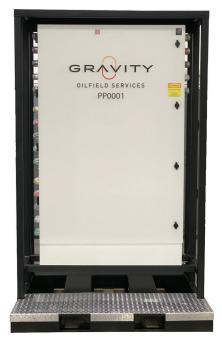

## PARALLEL PANELS

## Features

- 1600A paralleling panel
- UL 1640 listed
- UL 50 listed
- NEMA 3R
- 4 x 600A 3P molded case switches
- 1 x 1600A main breaker
- Redundant communication
  network
- All aluminum non-corrosive construction
- Heavy duty cage with lifting eyes and fork lift pockets

## Redundant and constant power.

The Gravity Parallel Panel provides a turn-key solution for up to 4 generators, all required generator cabling is included. A single 1600 amp main breaker output provided for up to a 1 MW application. Individual switches and camlock connections for each generator allow for hot swap capability. Network switch with battery backup ensures reliable generator group communications.